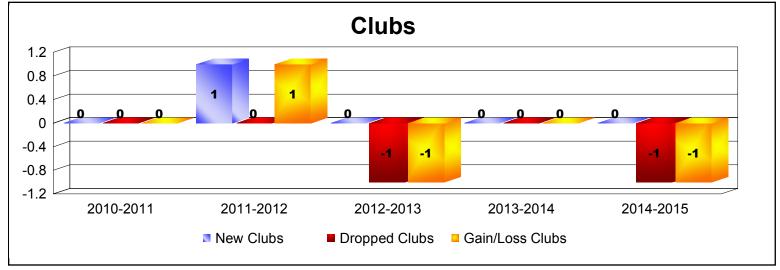

District 106 B As of June 2015 Cumulative

| Year      | New<br>Clubs | Dropped<br>Clubs | Gain/<br>Loss<br>Clubs | New<br>Members | Charter<br>Members | Reinstate<br>Members | Transfer<br>Members | Total<br>Member<br>Added | Total<br>Members<br>Dropped | Gain/<br>Loss<br>Members |
|-----------|--------------|------------------|------------------------|----------------|--------------------|----------------------|---------------------|--------------------------|-----------------------------|--------------------------|
| 2010-2011 | 0            | 0                | 0                      | 229            | 0                  | 4                    | 4                   | 237                      | -261                        | -24                      |
| 2011-2012 | 1            | 0                | 1                      | 231            | 24                 | 2                    | 5                   | 262                      | -246                        | 16                       |
| 2012-2013 | 0            | -1               | -1                     | 219            | 1                  | 4                    | 7                   | 231                      | -229                        | 2                        |
| 2013-2014 | 0            | 0                | 0                      | 226            | 2                  | 1                    | 3                   | 232                      | -271                        | -39                      |
| 2014-2015 | 0            | -1               | -1                     | 222            | 9                  | 5                    | 25                  | 261                      | -266                        | -5                       |
| Average   | 0            | 0                | 0                      | 225            | 7                  | 3                    | 9                   | 245                      | -255                        | -10                      |