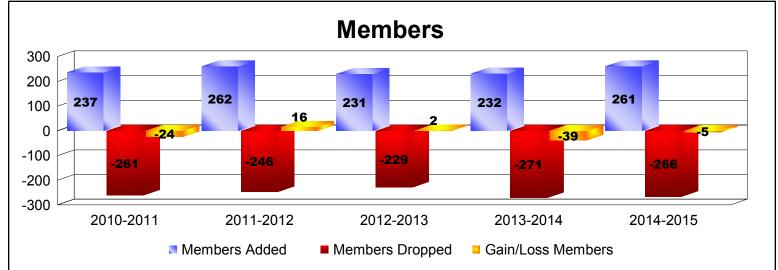

District 106 B As of June 2015 Cumulative

| Year      | New<br>Clubs | Dropped<br>Clubs | Gain/<br>Loss<br>Clubs | New<br>Members | Charter<br>Members | Reinstate<br>Members | Transfer<br>Members | Total<br>Member<br>Added | Total<br>Members<br>Dropped | Gain/<br>Loss<br>Members |
|-----------|--------------|------------------|------------------------|----------------|--------------------|----------------------|---------------------|--------------------------|-----------------------------|--------------------------|
| 2010-2011 | 0            | 0                | 0                      | 229            | 0                  | 4                    | 4                   | 237                      | -261                        | -24                      |
| 2011-2012 | 1            | 0                | 1                      | 231            | 24                 | 2                    | 5                   | 262                      | -246                        | 16                       |
| 2012-2013 | 0            | -1               | -1                     | 219            | 1                  | 4                    | 7                   | 231                      | -229                        | 2                        |
| 2013-2014 | 0            | 0                | 0                      | 226            | 2                  | 1                    | 3                   | 232                      | -271                        | -39                      |
| 2014-2015 | 0            | -1               | -1                     | 222            | 9                  | 5                    | 25                  | 261                      | -266                        | -5                       |
| Average   | 0            | 0                | 0                      | 225            | 7                  | 3                    | 9                   | 245                      | -255                        | -10                      |